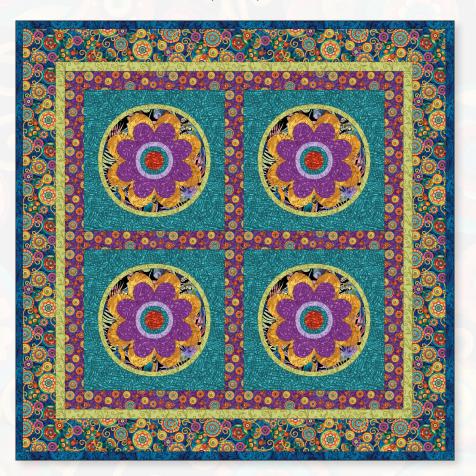

Radiant Jungle

by Carol Swift
(45" x 45")

| Swatches    | SKU       | Yards<br>1 KIT | Yards (bolts)<br>12 KITS | Yards (bolts)<br>24 KITS |
|-------------|-----------|----------------|--------------------------|--------------------------|
|             | 16180-99  | 3/4 yd         | 9 (1)                    | 18 (2)                   |
|             | 16181 -55 | 1 yd           | 12 (1)                   | 24 (2)                   |
|             | 16182-33  | 1/2 yd         | 6 (1)                    | 12 (1)                   |
|             | 16182-54  | 1/2 yd         | 6 (1)                    | 12 (1)                   |
|             | 16183-26  | 1/3 yd         | 4 (1)                    | 8 (1)                    |
|             | 16183-39  | 1/8 yd         | 1-1/2 (1)                | 3 (1)                    |
| <b>似是一种</b> | 16183-84  | 1-1/2 yd       | 18 (2)                   | 36 (3)                   |
| ROPAN       | 16184-04  | 1-1/4 yd       | 15 (1)                   | 30 (2)                   |
| CAPAN       | 16184-06  | 1/8 yd         | 1-1/2 (1)                | 3 (1)                    |
|             | 16185-25  | 1/2 yd         | 6 (1)                    | 12 (1)                   |